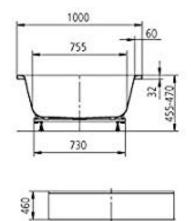

## SPECIFICATION SHEET

| BRAND:                         | KALDEWEI                                                                           |
|--------------------------------|------------------------------------------------------------------------------------|
| ORIGIN:                        | Germany                                                                            |
| SERIES:                        | BASSINO                                                                            |
| PRODUCT<br>DESCRIPTION:        | 144-7 Bassino Free-standing tub 3.5mm steel enamel with pillow water volume: 240 L |
| MODEL No.                      | 2540 4805 3001                                                                     |
| FINISH/COLOUR:                 | Alpine white                                                                       |
| DIMENSIONS:                    | 2000 x 1000 x 355mm                                                                |
| OPTIONAL<br>MATCHING<br>PARTS: | 4071 waste & overflow shelf                                                        |

## **Technical Informations:**

REMINDER:

Please refer to the Installation Guide for proper installation.

Do not use abrasive or aggresive cleaners and or contain chlorine or hydrochloric acid solution for cleaning.