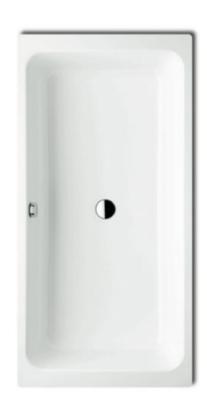

|
| SERIES:                        | BASSINO                                                                            |
| PRODUCT<br>DESCRIPTION:        | 144-7 Bassino Free-standing tub 3.5mm steel enamel with pillow water volume: 240 L |
| MODEL No.                      | 2540 4805 3001                                                                     |
| FINISH/COLOUR:                 | Alpine white                                                                       |
| DIMENSIONS:                    | 2000 x 1000 x 355mm                                                                |
| OPTIONAL<br>MATCHING<br>PARTS: | 4071 waste & overflow shelf                                                        |

## **Product Photo:**



## **Technical Informations:**







REMINDER:

Please refer to the Installation Guide for proper installation.

Do not use abrasive or aggresive cleaners and or contain chlorine or hydrochloric acid solution for cleaning.

All information stated above are solely for reference only, and should be based on the actual submission sample. Dimensions and specifications are subject to change without prior notice.