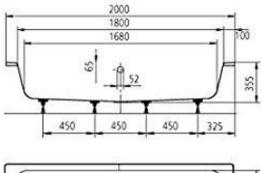

## SPECIFICATION SHEET

| BRAND:                         | KALDEWEI                                                                           |
|--------------------------------|------------------------------------------------------------------------------------|
| ORIGIN:                        | Germany                                                                            |
| SERIES:                        | BASSINO                                                                            |
| PRODUCT<br>DESCRIPTION:        | 144-7 Bassino Free-standing tub 3.5mm steel enamel with pillow water volume: 240 L |
| MODEL No.                      | 2540 4805 3001                                                                     |
| FINISH/COLOUR:                 | Alpine white                                                                       |
| DIMENSIONS:                    | 2000 x 1000 x 355mm                                                                |
| OPTIONAL<br>MATCHING<br>PARTS: | 4071 waste & overflow shelf                                                        |

## **Technical Informations:**

REMINDER:

Please refer to the Installation Guide for proper installation.

Do not use abrasive or aggresive cleaners and or contain chlorine or hydrochloric acid solution for cleaning.