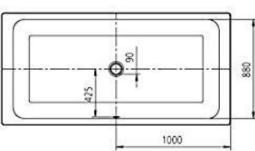

## SPECIFICATION SHEET

| BRAND:                         | KALDEWEI                                                                           |
|--------------------------------|------------------------------------------------------------------------------------|
| ORIGIN:                        | Germany                                                                            |
| SERIES:                        | BASSINO                                                                            |
| PRODUCT<br>DESCRIPTION:        | 144-7 Bassino Free-standing tub 3.5mm steel enamel with pillow water volume: 240 L |
| MODEL No.                      | 2540 4805 3001                                                                     |
| FINISH/COLOUR:                 | Alpine white                                                                       |
| DIMENSIONS:                    | 2000 x 1000 x 355mm                                                                |
| OPTIONAL<br>MATCHING<br>PARTS: | 4071 waste & overflow shelf                                                        |

## **Technical Informations:**

REMINDER:

Please refer to the Installation Guide for proper installation.

Do not use abrasive or aggresive cleaners and or contain chlorine or hydrochloric acid solution for cleaning.